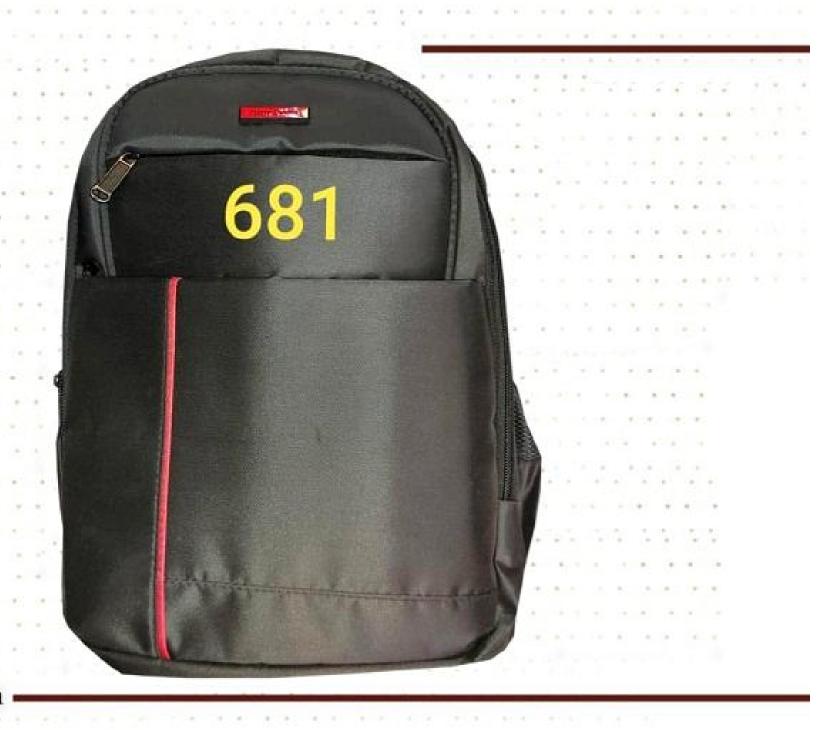

| بهای واحد/ریال                                                     | كدكالا                                           | شرح كالا |
|--------------------------------------------------------------------|--------------------------------------------------|----------|
| 2,200,000                                                          | 673                                              | كوله اي  |
| 1,660,000                                                          | 674                                              | كوله اي  |
| 1,660,000                                                          | 675                                              | كوله اى  |
| 1,660,000                                                          | 676                                              | كوله اي  |
| 1,660,000                                                          | 677                                              | كوله اي  |
| 1,660,000                                                          | 678                                              | كوله ای  |
| 1,155,000                                                          | 679                                              | كوله ای  |
| 1,085,000                                                          | 680                                              | كوله ای  |
| 1,085,000                                                          | 681                                              | كوله ای  |
| 1,155,000 Easy PDF Creator is professional software to create PDF. | 682 If you wish to remove this line, buy it now. | كوله ای  |