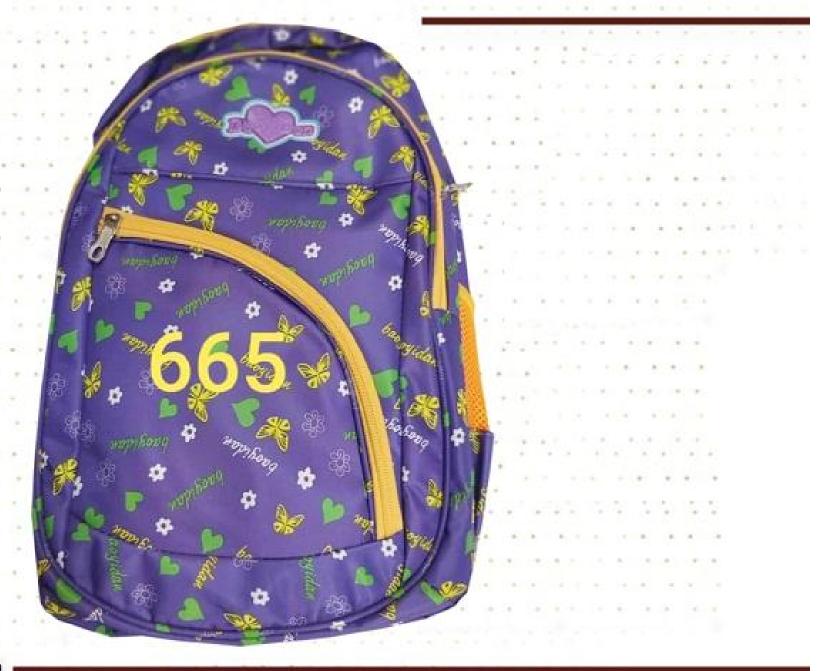

| بهای واحد/ریال                                           | كدكالا                                      | شرح كالا |
|----------------------------------------------------------|---------------------------------------------|----------|
| 580,000                                                  | 658                                         | كوله اي  |
| 580,000                                                  | 659                                         | كوله اي  |
| 895,000                                                  | 660                                         | كوله اي  |
| 1,210,000                                                | 662                                         | كوله اى  |
| 1,210,000                                                | 664                                         | كوله اي  |
| 1,210,000                                                | 665                                         | كوله اي  |
| 575,000                                                  | 666                                         | كوله اي  |
| 575,000                                                  | 667                                         | كوله اي  |
| 575,000                                                  | 668                                         | كوله اي  |
| 575,000                                                  | 669                                         | كوله اي  |
| Easy PDF Creat 2 is 2 1000 ic 0 1000 ware to create PDF. | If you wish to remove this tne, buy it now. | کوله ای  |