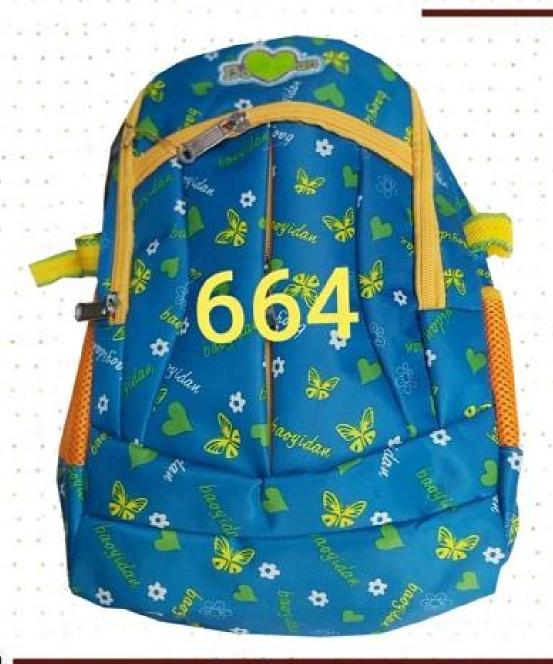

| بهای واحد/ریال                                           | كدكالا                                      | شرح كالا |
|----------------------------------------------------------|---------------------------------------------|----------|
| 580,000                                                  | 658                                         | كوله اي  |
| 580,000                                                  | 659                                         | كوله اي  |
| 895,000                                                  | 660                                         | كوله اي  |
| 1,210,000                                                | 662                                         | كوله اى  |
| 1,210,000                                                | 664                                         | كوله اي  |
| 1,210,000                                                | 665                                         | كوله اي  |
| 575,000                                                  | 666                                         | كوله اي  |
| 575,000                                                  | 667                                         | كوله اي  |
| 575,000                                                  | 668                                         | كوله اي  |
| 575,000                                                  | 669                                         | كوله اي  |
| Easy PDF Creat 2 is 2 1000 ic 0 1000 ware to create PDF. | If you wish to remove this tne, buy it now. | کوله ای  |