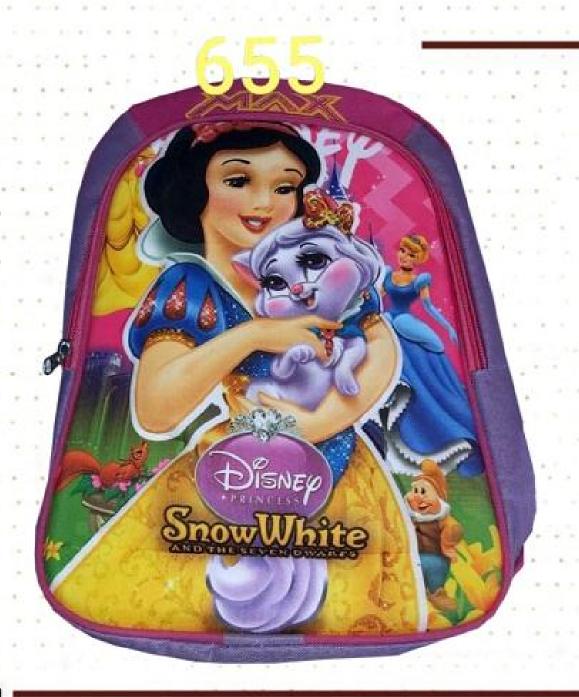

| بهای واحد/ریال                                  | كدكالا                                   | شرح كالا |
|-------------------------------------------------|------------------------------------------|----------|
| 960,000                                         | 594                                      | كوله اي  |
| 1,540,000                                       | 595                                      | كوله اى  |
| 1,155,000                                       | 597                                      | كوله اي  |
| 1,155,000                                       | 598                                      | كوله اي  |
| 1,200,000                                       | 650                                      | كوله اي  |
| 1,200,000                                       | 651                                      | كوله اي  |
| 1,210,000                                       | 652                                      | كوله اي  |
| 1,210,000                                       | 653                                      | كوله اي  |
| 370,000                                         | 654                                      | كوله اي  |
| 370,000                                         | 655                                      | كوله اي  |
| Easy PDF Creator 385,000 oftware to create PDF. | If you wish to remote 556 e, buy it now. | كوله اي  |