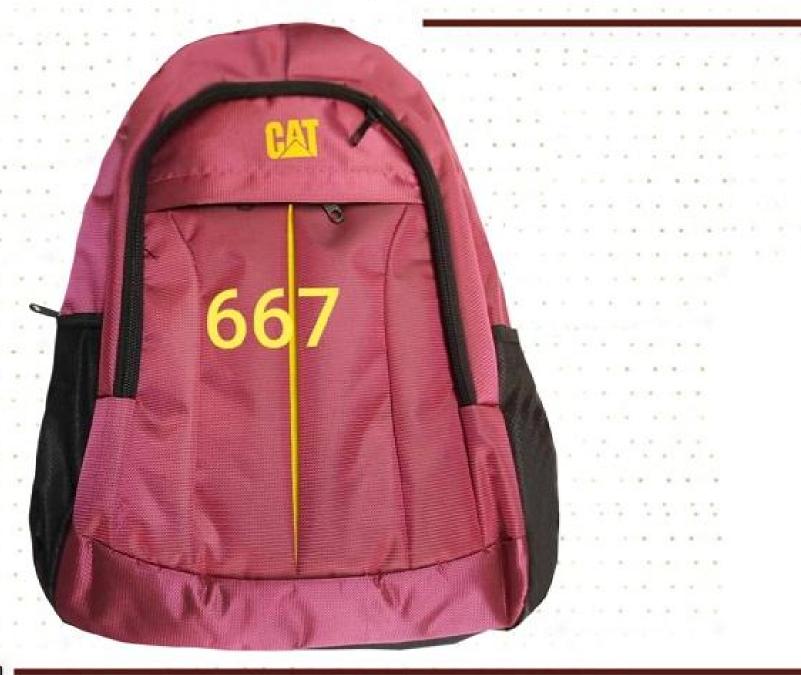

| بهای واحد/ریال                                           | كدكالا                                      | شرح كالا |
|----------------------------------------------------------|---------------------------------------------|----------|
| 580,000                                                  | 658                                         | كوله اي  |
| 580,000                                                  | 659                                         | كوله اي  |
| 895,000                                                  | 660                                         | كوله اي  |
| 1,210,000                                                | 662                                         | كوله اى  |
| 1,210,000                                                | 664                                         | كوله اي  |
| 1,210,000                                                | 665                                         | كوله اي  |
| 575,000                                                  | 666                                         | كوله اي  |
| 575,000                                                  | 667                                         | كوله اي  |
| 575,000                                                  | 668                                         | كوله اي  |
| 575,000                                                  | 669                                         | كوله اي  |
| Easy PDF Creat 2 is 2 1000 ic 0 1000 ware to create PDF. | If you wish to remove this tne, buy it now. | کوله ای  |