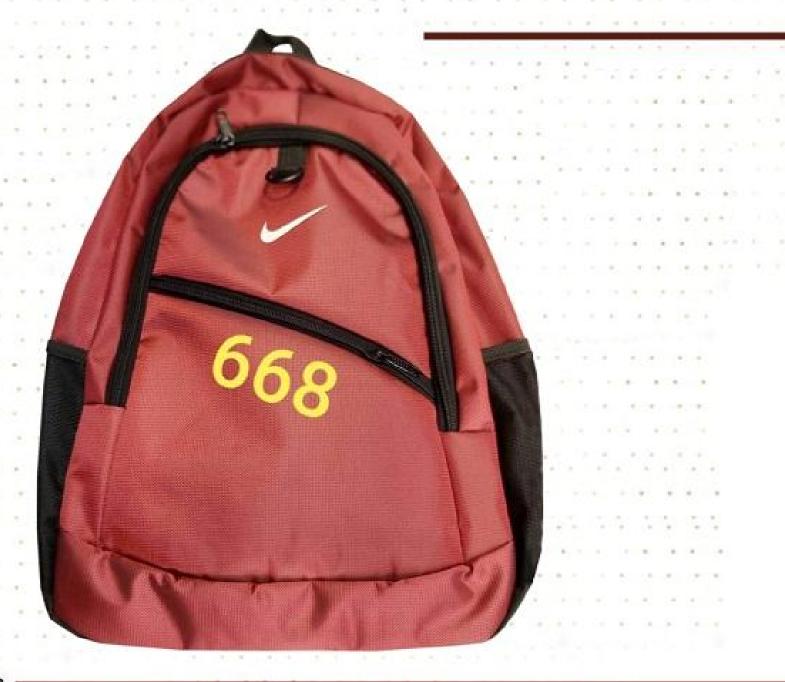

| بهای واحد/ریال                                           | كدكالا                                      | شرح كالا |
|----------------------------------------------------------|---------------------------------------------|----------|
| 580,000                                                  | 658                                         | كوله اي  |
| 580,000                                                  | 659                                         | كوله اي  |
| 895,000                                                  | 660                                         | كوله اي  |
| 1,210,000                                                | 662                                         | كوله اى  |
| 1,210,000                                                | 664                                         | كوله اي  |
| 1,210,000                                                | 665                                         | كوله اي  |
| 575,000                                                  | 666                                         | كوله اي  |
| 575,000                                                  | 667                                         | كوله اي  |
| 575,000                                                  | 668                                         | كوله اي  |
| 575,000                                                  | 669                                         | كوله اي  |
| Easy PDF Creat 2 is 2 1000 ic 0 1000 ware to create PDF. | If you wish to remove this tne, buy it now. | کوله ای  |