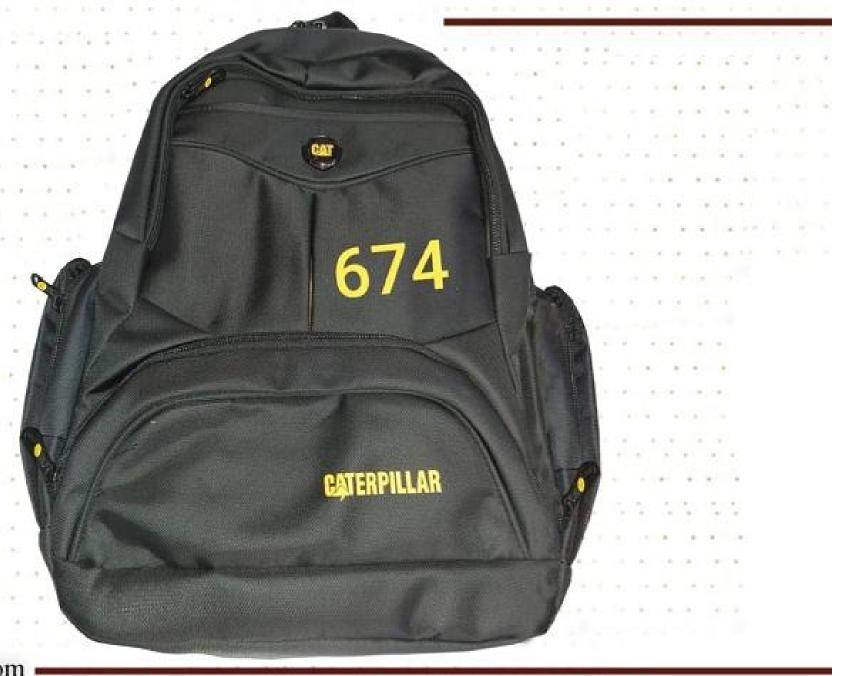

| بهای واحد/ریال                                                     | كدكالا                                           | شرح كالا |
|--------------------------------------------------------------------|--------------------------------------------------|----------|
| 2,200,000                                                          | 673                                              | كوله اي  |
| 1,660,000                                                          | 674                                              | كوله اي  |
| 1,660,000                                                          | 675                                              | كوله اى  |
| 1,660,000                                                          | 676                                              | كوله اي  |
| 1,660,000                                                          | 677                                              | كوله اي  |
| 1,660,000                                                          | 678                                              | كوله ای  |
| 1,155,000                                                          | 679                                              | كوله ای  |
| 1,085,000                                                          | 680                                              | كوله ای  |
| 1,085,000                                                          | 681                                              | كوله ای  |
| 1,155,000 Easy PDF Creator is professional software to create PDF. | 682 If you wish to remove this line, buy it now. | كوله ای  |