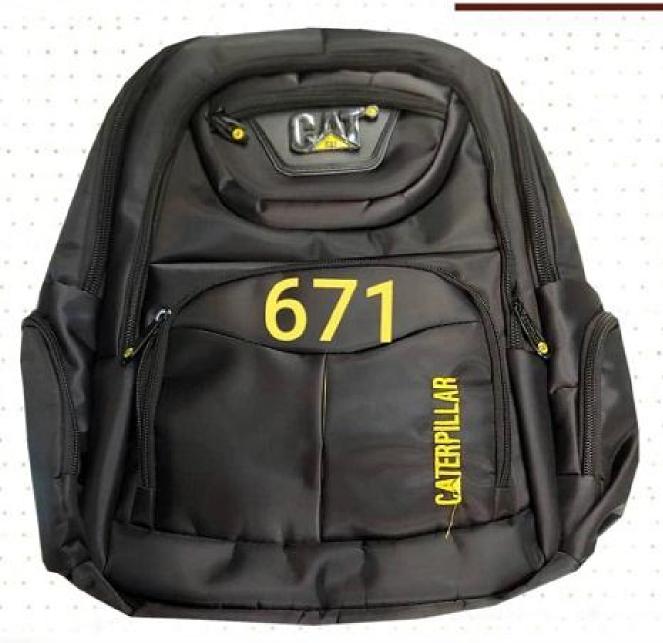

| بهای واحد/ریال                                                     | كدكالا                                           | شرح كالا |
|--------------------------------------------------------------------|--------------------------------------------------|----------|
| 2,200,000                                                          | 673                                              | كوله اي  |
| 1,660,000                                                          | 674                                              | كوله اي  |
| 1,660,000                                                          | 675                                              | كوله اى  |
| 1,660,000                                                          | 676                                              | كوله اي  |
| 1,660,000                                                          | 677                                              | كوله اي  |
| 1,660,000                                                          | 678                                              | كوله ای  |
| 1,155,000                                                          | 679                                              | كوله ای  |
| 1,085,000                                                          | 680                                              | كوله ای  |
| 1,085,000                                                          | 681                                              | كوله ای  |
| 1,155,000 Easy PDF Creator is professional software to create PDF. | 682 If you wish to remove this line, buy it now. | كوله ای  |