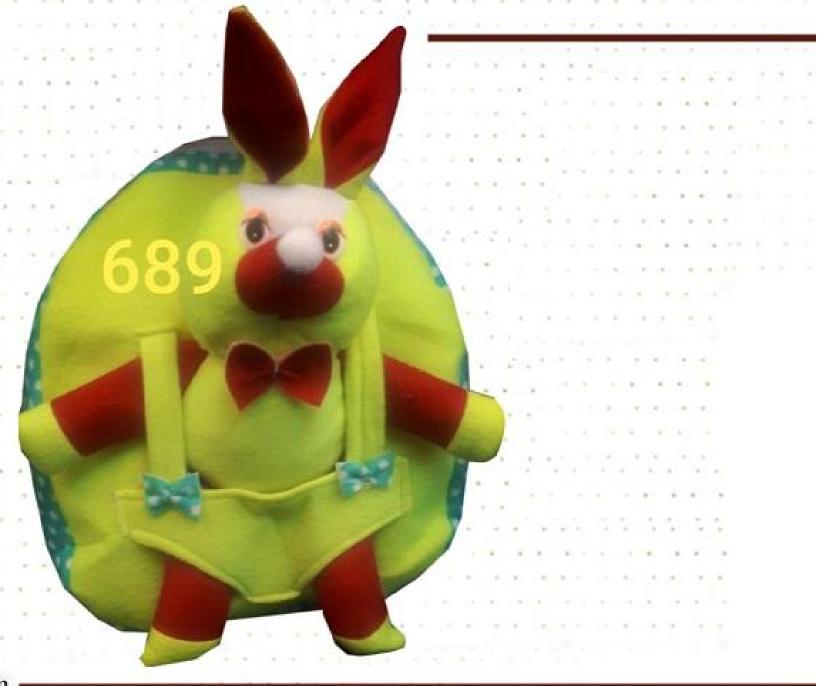

| بهای واحد/ریال | كدكالا | شرح كالا |
|----------------|--------|----------|
| 1,540,000      | 683    | كوله اي  |
| 1,540,000      | 685    | كوله اي  |
| 350,000        | 686    | مدرسه    |
| 235,000        | 687    | مدرسه    |
| 150,000        | 688    | مدرسه    |
| 250,000        | 689    | مدرسه    |
| 100,000        | 690    | كيف اردو |