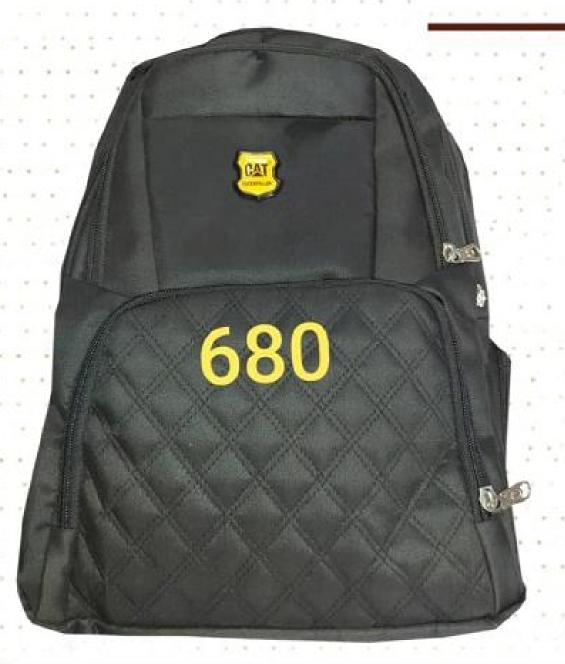

| بهای واحد/ریال                                                     | كدكالا                                           | شرح كالا |
|--------------------------------------------------------------------|--------------------------------------------------|----------|
| 2,200,000                                                          | 673                                              | كوله اي  |
| 1,660,000                                                          | 674                                              | كوله اي  |
| 1,660,000                                                          | 675                                              | كوله اى  |
| 1,660,000                                                          | 676                                              | كوله اي  |
| 1,660,000                                                          | 677                                              | كوله اي  |
| 1,660,000                                                          | 678                                              | كوله ای  |
| 1,155,000                                                          | 679                                              | كوله ای  |
| 1,085,000                                                          | 680                                              | كوله ای  |
| 1,085,000                                                          | 681                                              | كوله ای  |
| 1,155,000 Easy PDF Creator is professional software to create PDF. | 682 If you wish to remove this line, buy it now. | كوله ای  |