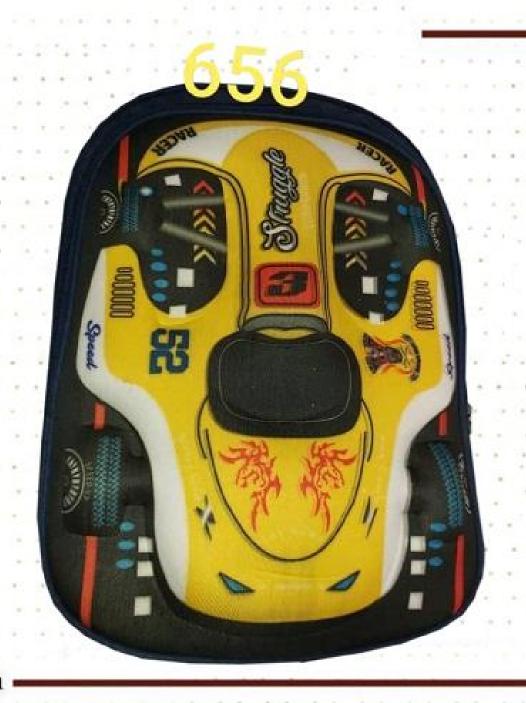

| بهای واحد/ریال                                           | كدكالا                                      | شرح كالا |
|----------------------------------------------------------|---------------------------------------------|----------|
| 580,000                                                  | 658                                         | كوله اي  |
| 580,000                                                  | 659                                         | كوله اي  |
| 895,000                                                  | 660                                         | كوله اي  |
| 1,210,000                                                | 662                                         | كوله اى  |
| 1,210,000                                                | 664                                         | كوله اي  |
| 1,210,000                                                | 665                                         | كوله اي  |
| 575,000                                                  | 666                                         | كوله اي  |
| 575,000                                                  | 667                                         | كوله اي  |
| 575,000                                                  | 668                                         | كوله اي  |
| 575,000                                                  | 669                                         | كوله اي  |
| Easy PDF Creat 2 is 2 1000 ic 0 1000 ware to create PDF. | If you wish to remove this tne, buy it now. | کوله ای  |