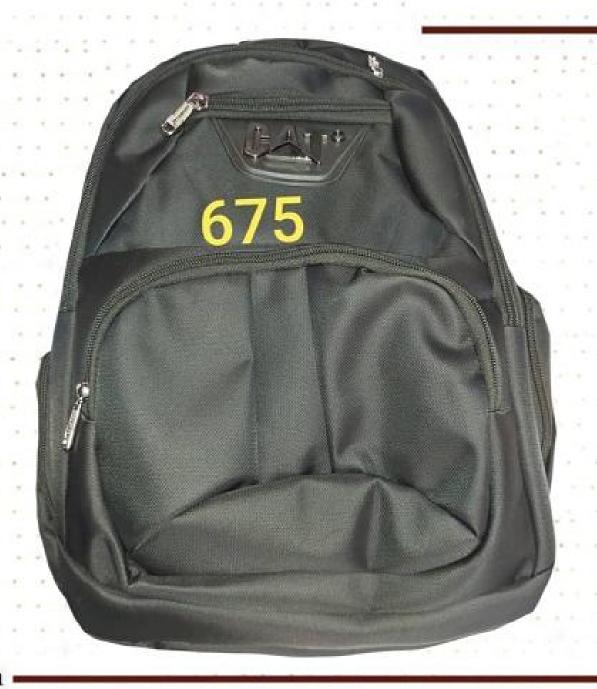

| بهای واحد/ریال                                                     | كدكالا                                           | شرح كالا |
|--------------------------------------------------------------------|--------------------------------------------------|----------|
| 2,200,000                                                          | 673                                              | كوله اي  |
| 1,660,000                                                          | 674                                              | كوله اي  |
| 1,660,000                                                          | 675                                              | كوله اى  |
| 1,660,000                                                          | 676                                              | كوله اي  |
| 1,660,000                                                          | 677                                              | كوله اي  |
| 1,660,000                                                          | 678                                              | كوله ای  |
| 1,155,000                                                          | 679                                              | كوله ای  |
| 1,085,000                                                          | 680                                              | كوله ای  |
| 1,085,000                                                          | 681                                              | كوله ای  |
| 1,155,000 Easy PDF Creator is professional software to create PDF. | 682 If you wish to remove this line, buy it now. | كوله ای  |