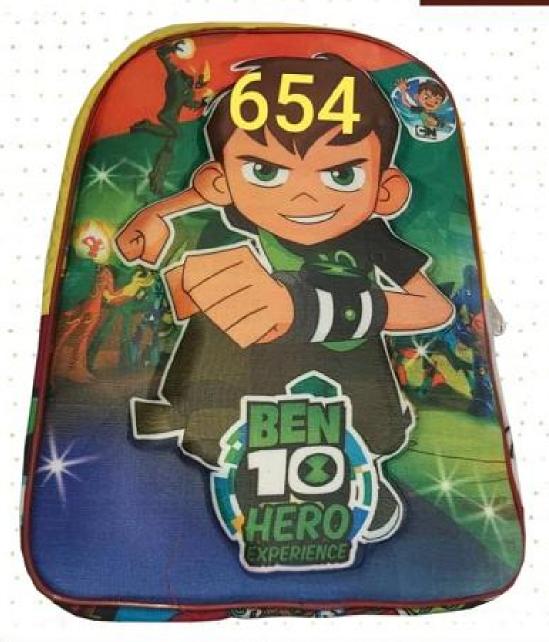

| بهای واحد/ریال                                  | كدكالا                                   | شرح كالا |
|-------------------------------------------------|------------------------------------------|----------|
| 960,000                                         | 594                                      | كوله اي  |
| 1,540,000                                       | 595                                      | كوله اى  |
| 1,155,000                                       | 597                                      | كوله اي  |
| 1,155,000                                       | 598                                      | كوله اي  |
| 1,200,000                                       | 650                                      | كوله اي  |
| 1,200,000                                       | 651                                      | كوله اي  |
| 1,210,000                                       | 652                                      | كوله اي  |
| 1,210,000                                       | 653                                      | كوله اي  |
| 370,000                                         | 654                                      | كوله اي  |
| 370,000                                         | 655                                      | كوله اي  |
| Easy PDF Creator 385,000 oftware to create PDF. | If you wish to remote 556 e, buy it now. | كوله اي  |