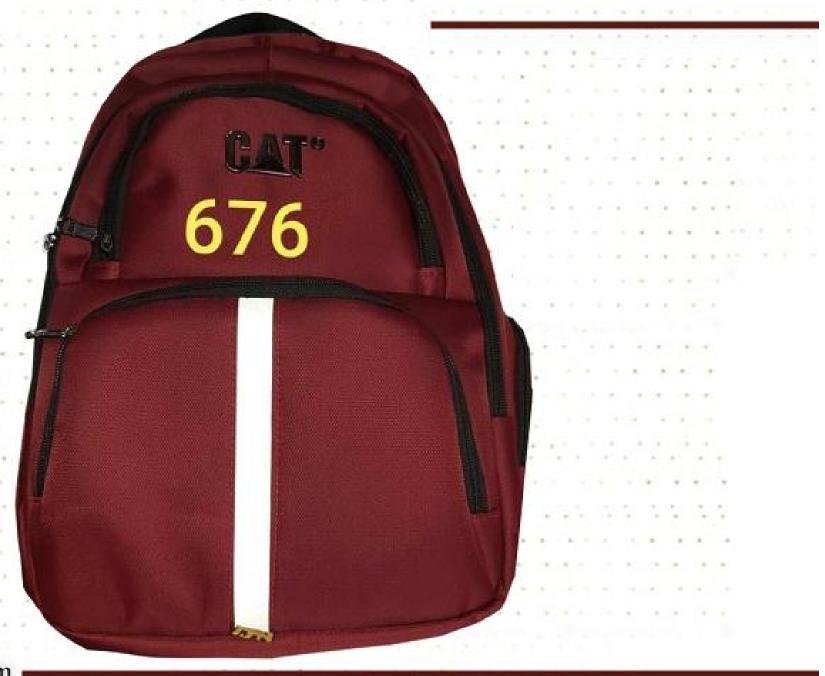

| بهای واحد/ریال                                                     | كدكالا                                           | شرح كالا |
|--------------------------------------------------------------------|--------------------------------------------------|----------|
| 2,200,000                                                          | 673                                              | كوله اي  |
| 1,660,000                                                          | 674                                              | كوله اي  |
| 1,660,000                                                          | 675                                              | كوله اى  |
| 1,660,000                                                          | 676                                              | كوله اي  |
| 1,660,000                                                          | 677                                              | كوله اي  |
| 1,660,000                                                          | 678                                              | كوله ای  |
| 1,155,000                                                          | 679                                              | كوله ای  |
| 1,085,000                                                          | 680                                              | كوله ای  |
| 1,085,000                                                          | 681                                              | كوله ای  |
| 1,155,000 Easy PDF Creator is professional software to create PDF. | 682 If you wish to remove this line, buy it now. | كوله ای  |