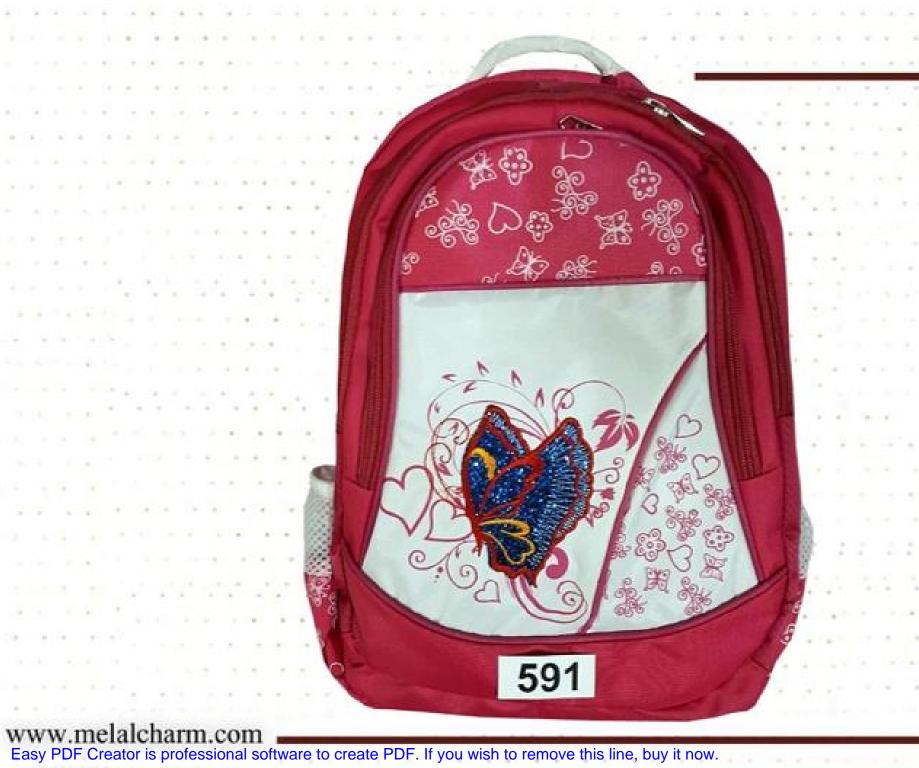

| بهای واحد/ریال                                                   | كدكالا                                      | شرح كالا |
|------------------------------------------------------------------|---------------------------------------------|----------|
| 705,000                                                          | 575                                         | مدرسه    |
| 455,000                                                          | 577                                         | کوله ای  |
| 320,000                                                          | 578                                         | کوله ای  |
| 550,000                                                          | 581                                         | كوله اي  |
| 670,000                                                          | 583                                         | كوله اي  |
| 550,000                                                          | 588                                         | كوله اي  |
| 830,000                                                          | 589                                         | كوله اي  |
| 550,000                                                          | 590                                         | كوله اي  |
| 770,000                                                          | 591                                         | کوله ای  |
| 960,000                                                          | 592                                         | كوله اي  |
| Easy PDF Creator <b>960</b> s <b>00</b> s oftware to create PDF. | If you wish to remove the same, buy it now. | كوله اي  |