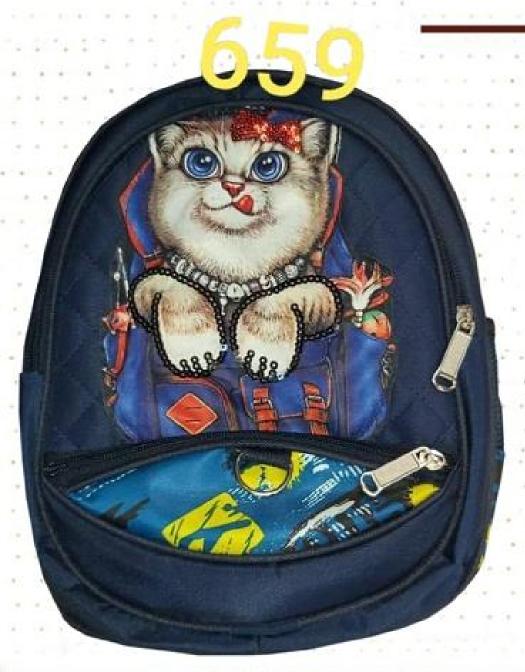

| بهای واحد/ریال                                           | كدكالا                                      | شرح كالا |
|----------------------------------------------------------|---------------------------------------------|----------|
| 580,000                                                  | 658                                         | كوله اي  |
| 580,000                                                  | 659                                         | كوله اي  |
| 895,000                                                  | 660                                         | كوله اي  |
| 1,210,000                                                | 662                                         | كوله اى  |
| 1,210,000                                                | 664                                         | كوله اي  |
| 1,210,000                                                | 665                                         | كوله اي  |
| 575,000                                                  | 666                                         | كوله اي  |
| 575,000                                                  | 667                                         | كوله اي  |
| 575,000                                                  | 668                                         | كوله اي  |
| 575,000                                                  | 669                                         | كوله اي  |
| Easy PDF Creat 2 is 2 1000 ic 0 1000 ware to create PDF. | If you wish to remove this tne, buy it now. | کوله ای  |