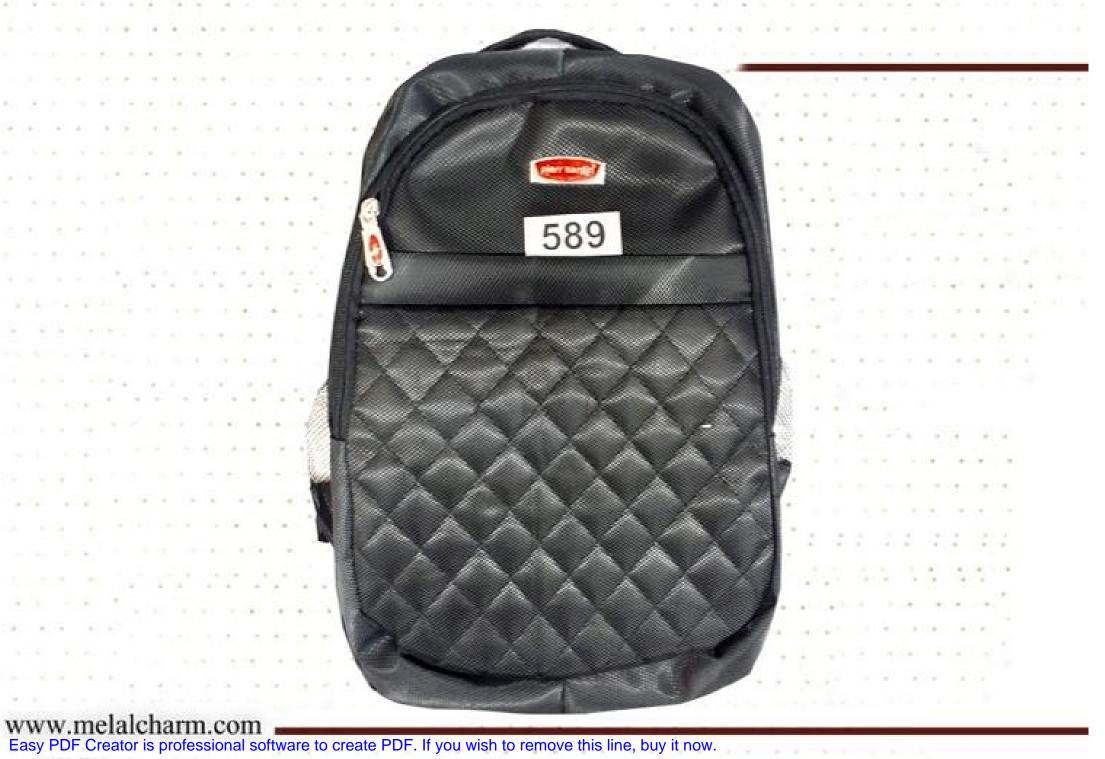

| بهای واحد/ریال                                                   | كدكالا                                      | شرح كالا |
|------------------------------------------------------------------|---------------------------------------------|----------|
| 705,000                                                          | 575                                         | مدرسه    |
| 455,000                                                          | 577                                         | کوله ای  |
| 320,000                                                          | 578                                         | کوله ای  |
| 550,000                                                          | 581                                         | كوله اي  |
| 670,000                                                          | 583                                         | كوله اي  |
| 550,000                                                          | 588                                         | كوله اي  |
| 830,000                                                          | 589                                         | كوله اي  |
| 550,000                                                          | 590                                         | كوله اي  |
| 770,000                                                          | 591                                         | کوله ای  |
| 960,000                                                          | 592                                         | كوله اي  |
| Easy PDF Creator <b>960</b> s <b>00</b> s oftware to create PDF. | If you wish to remove the same, buy it now. | كوله اي  |