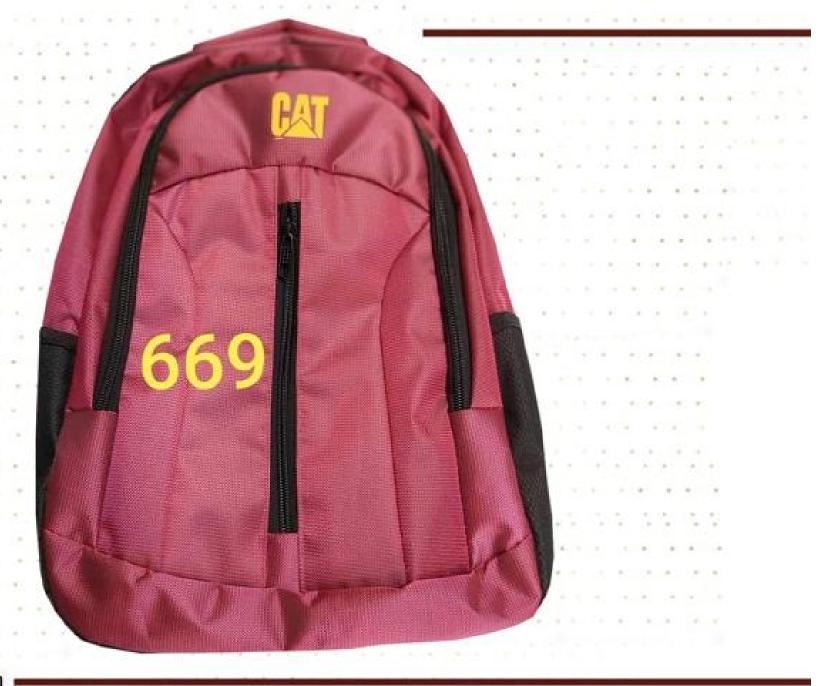

| بهای واحد/ریال                                           | كدكالا                                      | شرح كالا |
|----------------------------------------------------------|---------------------------------------------|----------|
| 580,000                                                  | 658                                         | كوله اي  |
| 580,000                                                  | 659                                         | كوله اي  |
| 895,000                                                  | 660                                         | كوله اي  |
| 1,210,000                                                | 662                                         | كوله اى  |
| 1,210,000                                                | 664                                         | كوله اي  |
| 1,210,000                                                | 665                                         | كوله اي  |
| 575,000                                                  | 666                                         | كوله اي  |
| 575,000                                                  | 667                                         | كوله اي  |
| 575,000                                                  | 668                                         | كوله اي  |
| 575,000                                                  | 669                                         | كوله اي  |
| Easy PDF Creat 2 is 2 1000 ic 0 1000 ware to create PDF. | If you wish to remove this tne, buy it now. | کوله ای  |