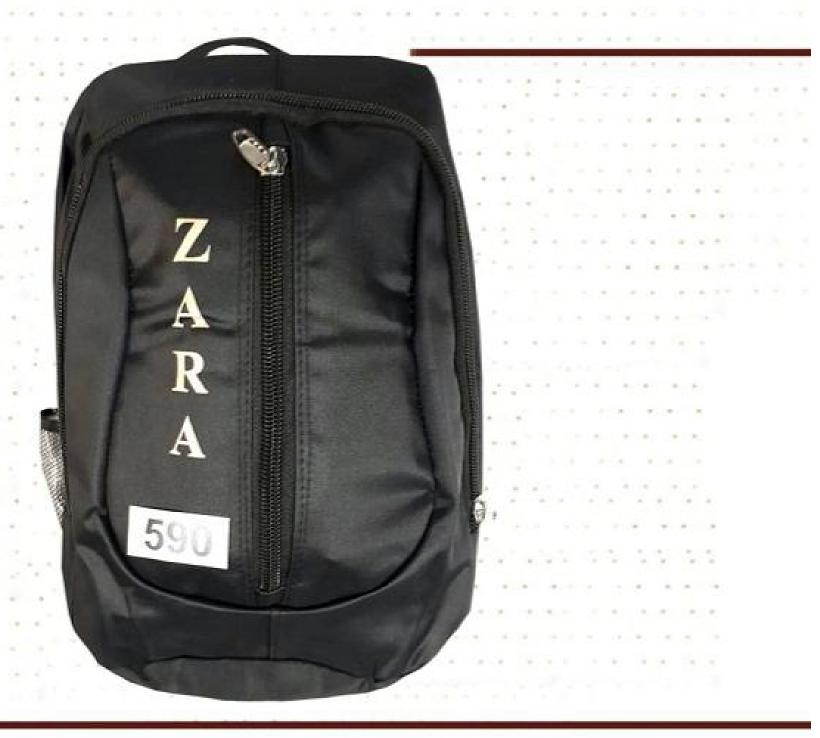

| بهای واحد/ریال                                                   | كدكالا                                      | شرح كالا |
|------------------------------------------------------------------|---------------------------------------------|----------|
| 705,000                                                          | 575                                         | مدرسه    |
| 455,000                                                          | 577                                         | کوله ای  |
| 320,000                                                          | 578                                         | کوله ای  |
| 550,000                                                          | 581                                         | كوله اي  |
| 670,000                                                          | 583                                         | كوله اي  |
| 550,000                                                          | 588                                         | كوله اي  |
| 830,000                                                          | 589                                         | كوله اي  |
| 550,000                                                          | 590                                         | كوله اي  |
| 770,000                                                          | 591                                         | کوله ای  |
| 960,000                                                          | 592                                         | كوله اي  |
| Easy PDF Creator <b>960</b> s <b>00</b> s oftware to create PDF. | If you wish to remove the same, buy it now. | كوله اي  |