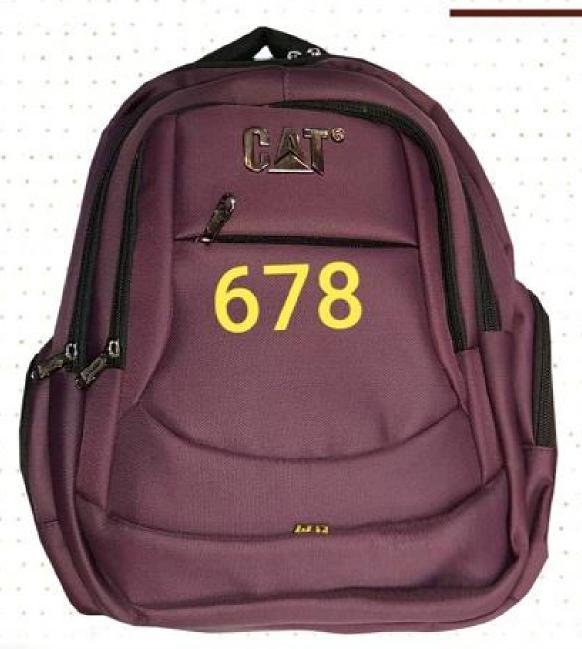

| بهای واحد/ریال                                                     | كدكالا                                           | شرح كالا |
|--------------------------------------------------------------------|--------------------------------------------------|----------|
| 2,200,000                                                          | 673                                              | كوله اي  |
| 1,660,000                                                          | 674                                              | كوله اي  |
| 1,660,000                                                          | 675                                              | كوله اى  |
| 1,660,000                                                          | 676                                              | كوله اي  |
| 1,660,000                                                          | 677                                              | كوله اي  |
| 1,660,000                                                          | 678                                              | كوله ای  |
| 1,155,000                                                          | 679                                              | كوله ای  |
| 1,085,000                                                          | 680                                              | كوله ای  |
| 1,085,000                                                          | 681                                              | كوله ای  |
| 1,155,000 Easy PDF Creator is professional software to create PDF. | 682 If you wish to remove this line, buy it now. | كوله ای  |