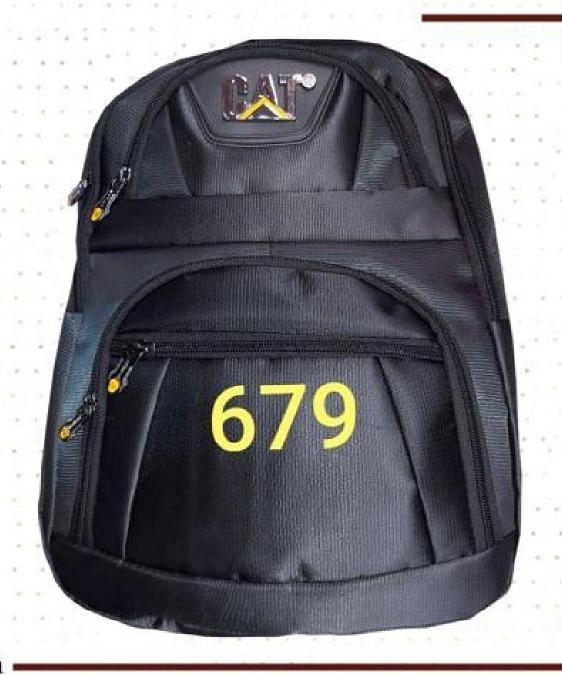

| بهای واحد/ریال                                                     | كدكالا                                           | شرح كالا |
|--------------------------------------------------------------------|--------------------------------------------------|----------|
| 2,200,000                                                          | 673                                              | كوله اي  |
| 1,660,000                                                          | 674                                              | كوله اي  |
| 1,660,000                                                          | 675                                              | كوله اى  |
| 1,660,000                                                          | 676                                              | كوله اي  |
| 1,660,000                                                          | 677                                              | كوله اي  |
| 1,660,000                                                          | 678                                              | كوله ای  |
| 1,155,000                                                          | 679                                              | كوله ای  |
| 1,085,000                                                          | 680                                              | كوله ای  |
| 1,085,000                                                          | 681                                              | كوله ای  |
| 1,155,000 Easy PDF Creator is professional software to create PDF. | 682 If you wish to remove this line, buy it now. | كوله ای  |