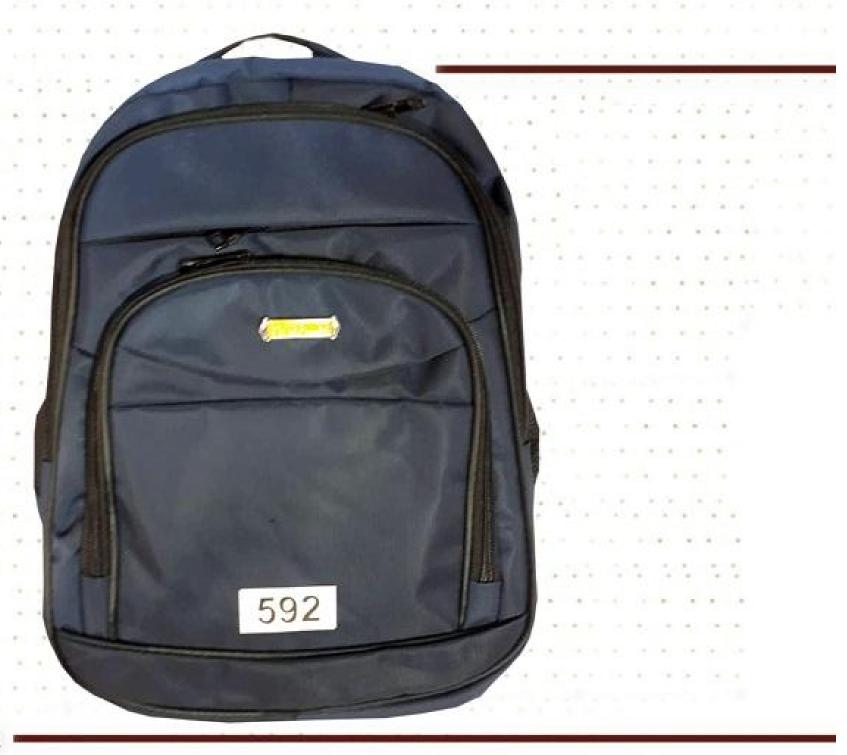

| بهای واحد/ریال                                                   | كدكالا                                      | شرح كالا |
|------------------------------------------------------------------|---------------------------------------------|----------|
| 705,000                                                          | 575                                         | مدرسه    |
| 455,000                                                          | 577                                         | کوله ای  |
| 320,000                                                          | 578                                         | کوله ای  |
| 550,000                                                          | 581                                         | كوله اي  |
| 670,000                                                          | 583                                         | كوله اي  |
| 550,000                                                          | 588                                         | كوله اي  |
| 830,000                                                          | 589                                         | كوله اي  |
| 550,000                                                          | 590                                         | كوله اي  |
| 770,000                                                          | 591                                         | کوله ای  |
| 960,000                                                          | 592                                         | كوله اي  |
| Easy PDF Creator <b>960</b> s <b>00</b> s oftware to create PDF. | If you wish to remove the same, buy it now. | كوله اي  |