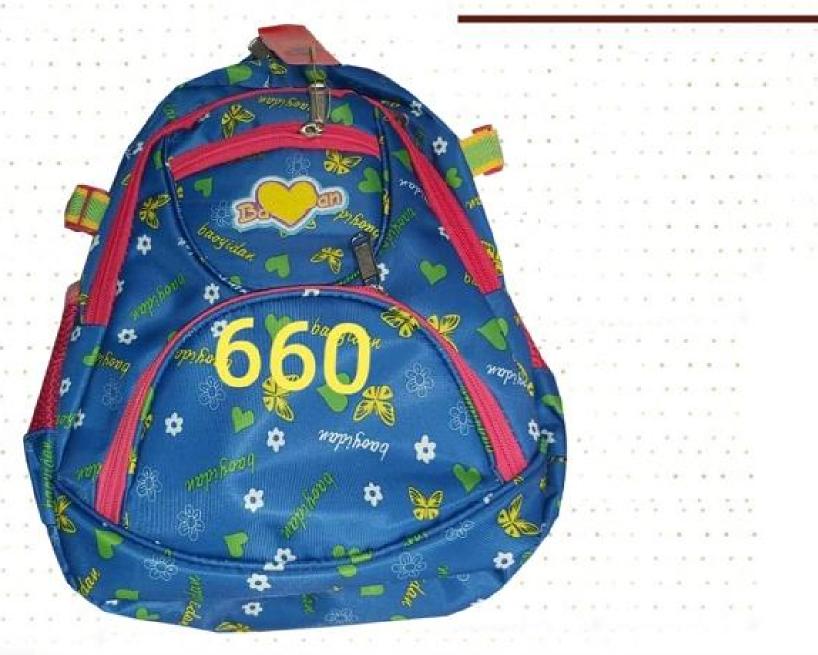

| بهای واحد/ریال                                           | كدكالا                                      | شرح كالا |
|----------------------------------------------------------|---------------------------------------------|----------|
| 580,000                                                  | 658                                         | كوله اي  |
| 580,000                                                  | 659                                         | كوله اي  |
| 895,000                                                  | 660                                         | كوله اي  |
| 1,210,000                                                | 662                                         | كوله اى  |
| 1,210,000                                                | 664                                         | كوله اي  |
| 1,210,000                                                | 665                                         | كوله اي  |
| 575,000                                                  | 666                                         | كوله اي  |
| 575,000                                                  | 667                                         | كوله اي  |
| 575,000                                                  | 668                                         | كوله اي  |
| 575,000                                                  | 669                                         | كوله اي  |
| Easy PDF Creat 2 is 2 1000 ic 0 1000 ware to create PDF. | If you wish to remove this tne, buy it now. | کوله ای  |