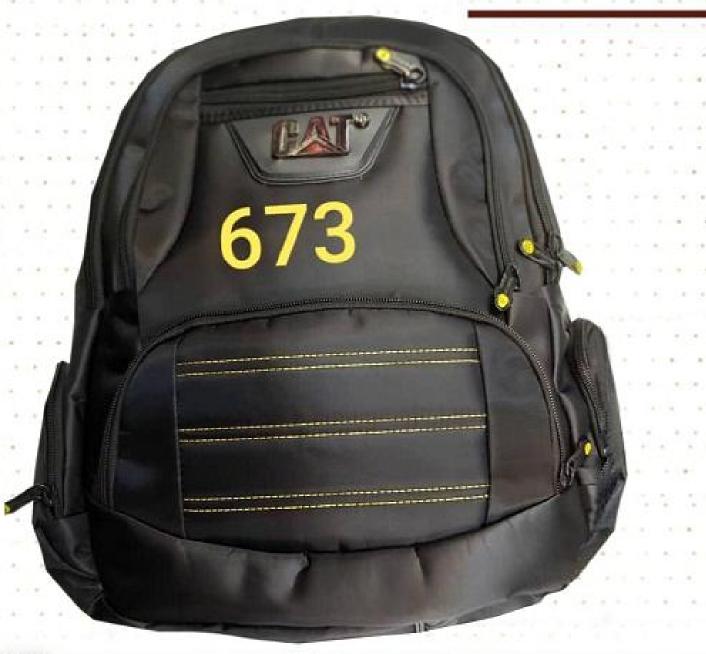

| بهای واحد/ریال                                                     | كدكالا                                           | شرح كالا |
|--------------------------------------------------------------------|--------------------------------------------------|----------|
| 2,200,000                                                          | 673                                              | كوله اي  |
| 1,660,000                                                          | 674                                              | كوله اي  |
| 1,660,000                                                          | 675                                              | كوله اى  |
| 1,660,000                                                          | 676                                              | كوله اي  |
| 1,660,000                                                          | 677                                              | كوله اي  |
| 1,660,000                                                          | 678                                              | كوله ای  |
| 1,155,000                                                          | 679                                              | كوله ای  |
| 1,085,000                                                          | 680                                              | كوله ای  |
| 1,085,000                                                          | 681                                              | كوله ای  |
| 1,155,000 Easy PDF Creator is professional software to create PDF. | 682 If you wish to remove this line, buy it now. | كوله ای  |