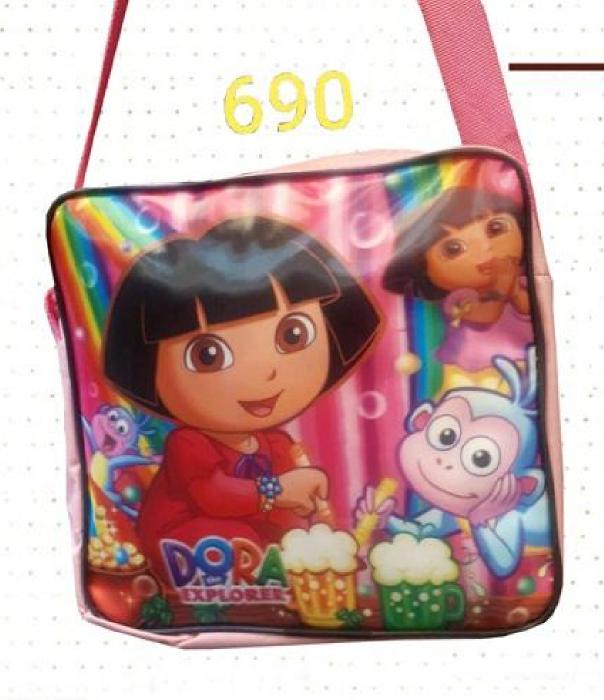

| بهای واحد/ریال | كدكالا | شرح كالا |
|----------------|--------|----------|
| 1,540,000      | 683    | كوله اي  |
| 1,540,000      | 685    | كوله اي  |
| 350,000        | 686    | مدرسه    |
| 235,000        | 687    | مدرسه    |
| 150,000        | 688    | مدرسه    |
| 250,000        | 689    | مدرسه    |
| 100,000        | 690    | كيف اردو |