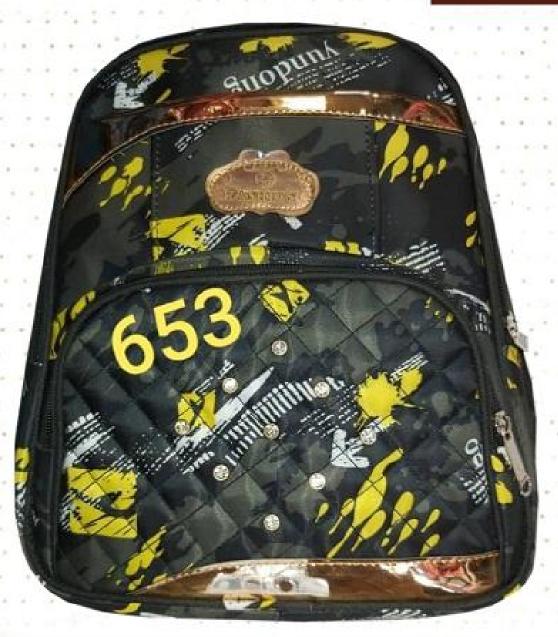

| بهای واحد/ریال                                  | كدكالا                                   | شرح كالا |
|-------------------------------------------------|------------------------------------------|----------|
| 960,000                                         | 594                                      | كوله اي  |
| 1,540,000                                       | 595                                      | كوله اى  |
| 1,155,000                                       | 597                                      | كوله اي  |
| 1,155,000                                       | 598                                      | كوله اي  |
| 1,200,000                                       | 650                                      | كوله اي  |
| 1,200,000                                       | 651                                      | كوله اي  |
| 1,210,000                                       | 652                                      | كوله اي  |
| 1,210,000                                       | 653                                      | كوله اي  |
| 370,000                                         | 654                                      | كوله اي  |
| 370,000                                         | 655                                      | كوله اي  |
| Easy PDF Creator 385,000 oftware to create PDF. | If you wish to remote 556 e, buy it now. | كوله اي  |