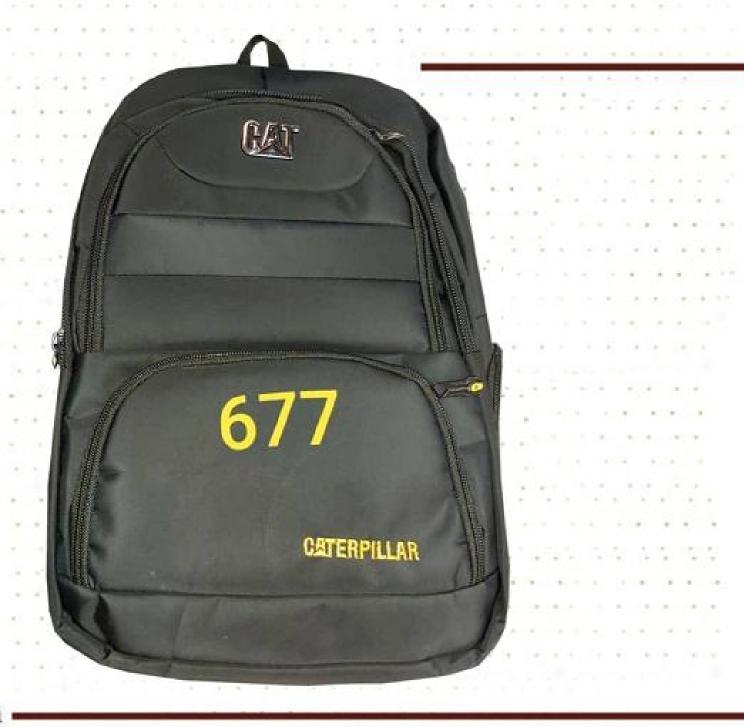

| بهای واحد/ریال                                                     | كدكالا                                           | شرح كالا |
|--------------------------------------------------------------------|--------------------------------------------------|----------|
| 2,200,000                                                          | 673                                              | كوله اي  |
| 1,660,000                                                          | 674                                              | كوله اي  |
| 1,660,000                                                          | 675                                              | كوله اى  |
| 1,660,000                                                          | 676                                              | كوله اي  |
| 1,660,000                                                          | 677                                              | كوله اي  |
| 1,660,000                                                          | 678                                              | كوله ای  |
| 1,155,000                                                          | 679                                              | كوله ای  |
| 1,085,000                                                          | 680                                              | كوله ای  |
| 1,085,000                                                          | 681                                              | كوله ای  |
| 1,155,000 Easy PDF Creator is professional software to create PDF. | 682 If you wish to remove this line, buy it now. | كوله ای  |