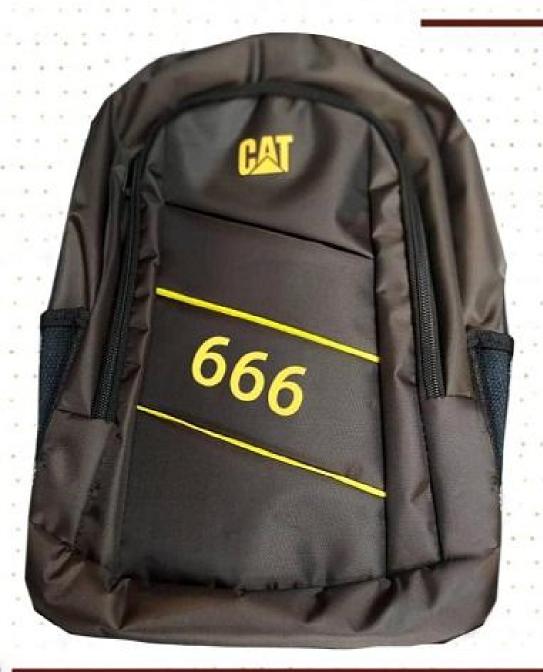

| بهای واحد/ریال                                           | كدكالا                                      | شرح كالا |
|----------------------------------------------------------|---------------------------------------------|----------|
| 580,000                                                  | 658                                         | كوله اي  |
| 580,000                                                  | 659                                         | كوله اي  |
| 895,000                                                  | 660                                         | كوله اي  |
| 1,210,000                                                | 662                                         | كوله اى  |
| 1,210,000                                                | 664                                         | كوله اي  |
| 1,210,000                                                | 665                                         | كوله اي  |
| 575,000                                                  | 666                                         | كوله اي  |
| 575,000                                                  | 667                                         | كوله اي  |
| 575,000                                                  | 668                                         | كوله اي  |
| 575,000                                                  | 669                                         | كوله اي  |
| Easy PDF Creat 2 is 2 1000 ic 0 1000 ware to create PDF. | If you wish to remove this tne, buy it now. | کوله ای  |