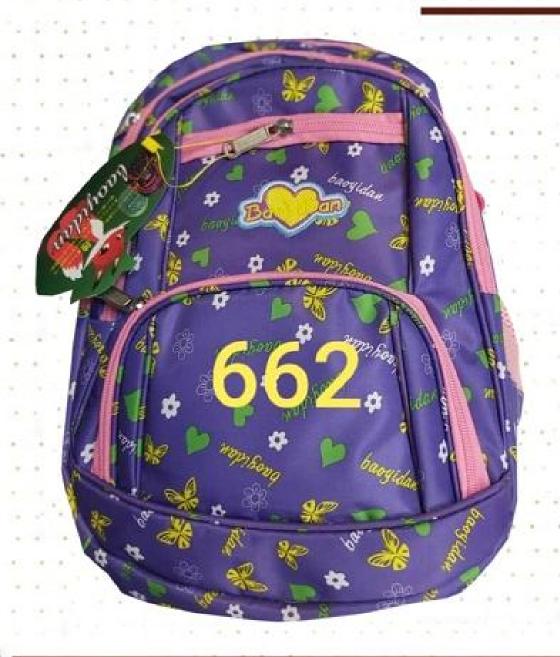

| بهای واحد/ریال                                           | كدكالا                                      | شرح كالا |
|----------------------------------------------------------|---------------------------------------------|----------|
| 580,000                                                  | 658                                         | كوله اي  |
| 580,000                                                  | 659                                         | كوله اي  |
| 895,000                                                  | 660                                         | كوله اي  |
| 1,210,000                                                | 662                                         | كوله اى  |
| 1,210,000                                                | 664                                         | كوله اي  |
| 1,210,000                                                | 665                                         | كوله اي  |
| 575,000                                                  | 666                                         | كوله اي  |
| 575,000                                                  | 667                                         | كوله اي  |
| 575,000                                                  | 668                                         | كوله اي  |
| 575,000                                                  | 669                                         | كوله اي  |
| Easy PDF Creat 2 is 2 1000 ic 0 1000 ware to create PDF. | If you wish to remove this tne, buy it now. | کوله ای  |