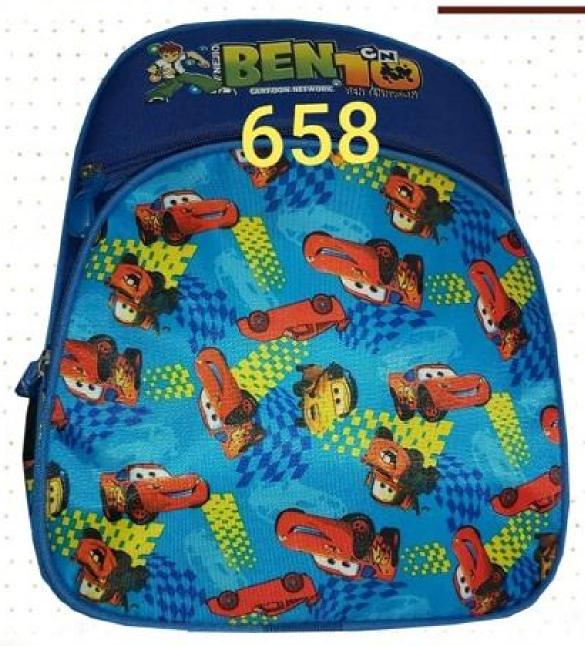

| بهای واحد/ریال                                           | كدكالا                                      | شرح كالا |
|----------------------------------------------------------|---------------------------------------------|----------|
| 580,000                                                  | 658                                         | كوله اي  |
| 580,000                                                  | 659                                         | كوله اي  |
| 895,000                                                  | 660                                         | كوله اي  |
| 1,210,000                                                | 662                                         | كوله اى  |
| 1,210,000                                                | 664                                         | كوله اي  |
| 1,210,000                                                | 665                                         | كوله اي  |
| 575,000                                                  | 666                                         | كوله اي  |
| 575,000                                                  | 667                                         | كوله اي  |
| 575,000                                                  | 668                                         | كوله اي  |
| 575,000                                                  | 669                                         | كوله اي  |
| Easy PDF Creat 2 is 2 1000 ic 0 1000 ware to create PDF. | If you wish to remove this tne, buy it now. | کوله ای  |